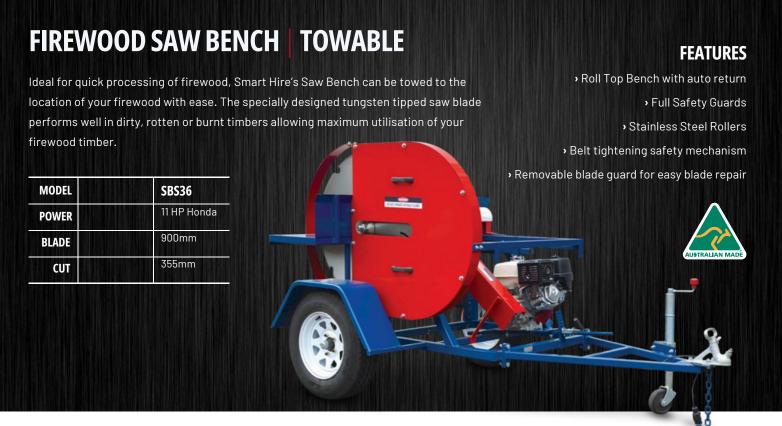

## **FIREWOOD SAW BENCH**

Designed for quick and effortless cutting of firewood, Smart Hire's Saw Bench makes short work of logs and branches around the farm. Equipped with full protective guards and a safety clutch, the PTO bench is simple and easy to use allowing logs, branches and general timber to be safely & easily cut into firewood.

## **FEATURES**

- > Roll Top Bench with auto return
- > Full Safety Guards
- > Stainless Steel Rollers
- > Belt tightening safety mechanism
- > Safety PTO Shaft Clutch
- > Removable blade guard for easy blade repair

| MODEL | PTOSBS36 |
|-------|----------|
| POWER | PT0      |
| BLADE | 900mm    |
| CUT   | 355mm    |