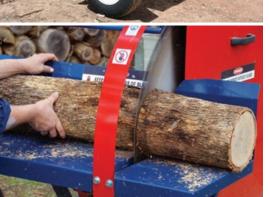

## **FIREWOOD SAW BENCH**

Designed for quick and effortless cutting of firewood, Smart Hire's Saw Bench makes short work of logs and branches around the farm. Equipped with full protective guards and a safety clutch, the PTO bench is simple and easy to use allowing logs, branches and general timber to be safely & easily cut into firewood.