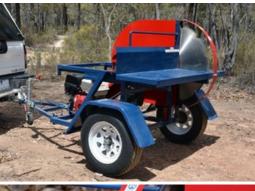

## **FIREWOOD SAW BENCH**

Designed for quick and effortless cutting of firewood, Smart Hire's Saw Bench makes short work of logs and branches around the farm. Equipped with full protective guards and a safety clutch, the PTO bench is simple and easy to use allowing logs, branches and general timber to be safely & easily cut into firewood.