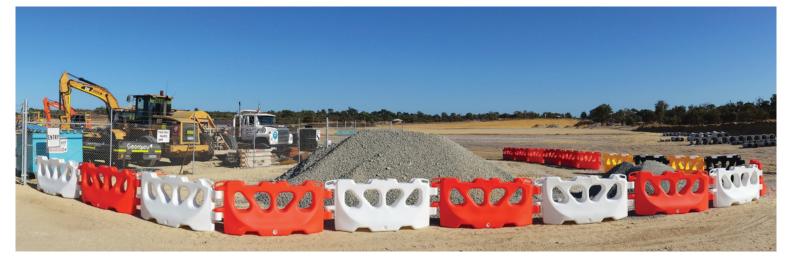

## **PRODUCT DESCRIPTION**

The Fortress Trafix 2000 Water Filled Barrier is manufactured in Red or White from UV protected polyethylene, designed to resist the harsh Australian sun. Rounded corners and light weight makes this barrier safe to move on site.Built-in handles help with the interlocking process and carrying the barrier when empty.

- y 70mm filler, overflow and 50mm drain centrally located
- y Material strength tested to AS/NZS 4766:2006
- y UV20 Protection to ASTM D2565
- y Speed rated to 15km/hr
- y Lights and signage brackets moulded on top of barrier
- y Recyclable Eco Friendly
- y Strong and user friendly
- y No loose pins
- y 2m long