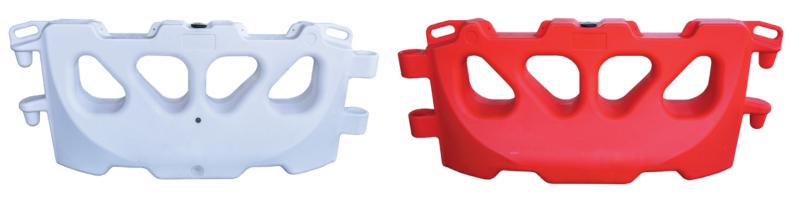

## *Trafix 2000 Waterfilled Barrier*

BASE PRODUCT CODE 14-TWF

14-TWFBR 14-TWFBW

## **PRODUCT DESCRIPTION**

The Fortress Trafix 2000 Water Filled Barrier is manufactured in Red or White from UV protected polyethylene, designed to resist the harsh Australian sun. Rounded corners and light weight makes this barrier safe to move on site.Built-in handles help with the interlocking process and carrying the barrier when empty.

- y 70mm filler, overflow and 50mm drain centrally located
- y Material strength tested to AS/NZS 4766:2006
- y UV20 Protection to ASTM D2565
- y Speed rated to 15km/hr
- y Lights and signage brackets moulded on top of barrier
- y Recyclable Eco Friendly
- y Strong and user friendly
- y No loose pins
- y 2m long

## SPECIFICATIONS

| DIMENSIONS        | 2000mm(L) x 500mm(W) x 900mm(H) |
|-------------------|---------------------------------|
| WEIGHT            | 20kg (Empty) 200kg (Full)       |
| U.O.M             | Each                            |
| UV RESISTANT      | Yes                             |
| COLOURS AVAILABLE | White & Red                     |
| PRIMARY MATERIAL  | Plastic                         |